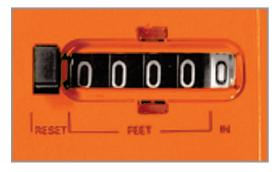

## **EASY-TO-READ MAGNIFIED COUNTER**

Features a 5-digit, easy-to-read, magnified counter that measures 9,999 feet, 11 inches without resetting—That's almost two miles!