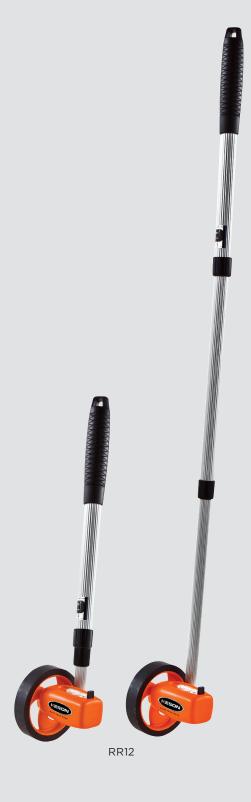

## **ROADRUNNER**INDOOR/SHORT RUN SINGLE WHEELS

Smaller, 1-foot wheels combine Keson quality and reliability with convenient size and light weight. Typically used in short-run and indoor applications, these wheels are ideal for measuring curved, horizontal, and asymmetrical surfaces.