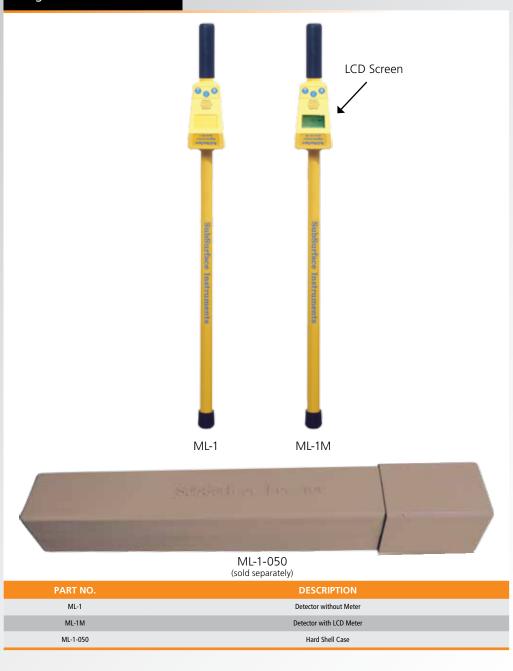

## **FEATURES & BENEFITS**

- ► The SSI ML-1 and ML-1M both come with a lifetime warranty
- Choose the magnetic locator with (ML-1M) or without a meter (ML-1)
- Detector locates ferrous metals
- Strong and durable and features "tube-thru-construction" from bottom tip to integral handle
- System comes with a padded carrying bag and 2 alkaline 9-volt batteries plus a spare set
- The hard-shell case for the SSI Locators (#ML-1-050) will fit either model and is sold separately
- ▶ Weighs less than 2.00 lb (0.90 kg)