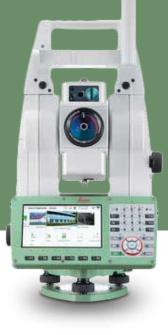

#### **TS16P** Features

- Artificial intelligence for adjusting to environments. Completes challenging the tasks, ignoring field distractions
- Engage with the new and revolutionary Captivate software
- ATRplus automated targeting functionality
- Advanced prism search mode for use as a robotic total station