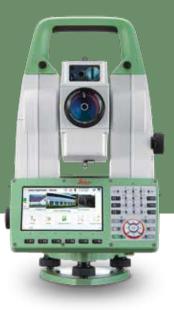

#### TS16i Features

- Artificial intelligence for adjusting to environments. Completes challenging the tasks, ignoring field distractions
- Engage with the new and revolutionary Captivate software
- ATRplus automated targeting functionality
- Image assisted surveying with automatic panoramic image capture with integrated 5 megapixel camera