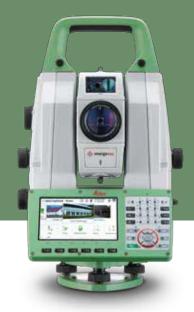

# **\$12,000** TRADE UP CREDIT TOWARDS NEW MS60

MS60 Features

- Adjust to any environment with self-learning technology. Simplify scanning with instant creation of point clouds and 3D models in one view
- Visualizations are clearer and easier to see on an all-new 5" screen
- Engage with the new and revolutionary Captivate software
- Bridge the field to the office with smooth data transfer from Leica Infinity