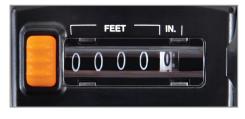

## ADVANCED COUNTER TECHNOLOGY

5-digit, easy-to-read magnified counter (measures 9,999 feet, 11 inches)—that's almost two miles!

2-year limited warranty.

| MODEL   | <b>UPC</b> (052837) | UNITS       | DIA.    | CIRC.   | SPECIAL FEATURES               |
|---------|---------------------|-------------|---------|---------|--------------------------------|
| RRT6    | 027415              | ft. & in.   | 6 in.   | 18 in.  | Handle trigger reset and brake |
| RRT610  | 027576              | ft. & 10ths | 6 in.   | 18 in.  |                                |
| RRT6M   | 027569              | metric      | 15.2 cm | 45.7 cm |                                |
| RRT12   | 027412              | ft. & in.   | 12 in.  | 3 ft.   | Handle trigger reset and brake |
| RRT1210 | 027460              | ft. & 10ths | 12 in.  | 3 ft.   |                                |
| RRT12M  | 027477              | metric      | .318 cm | 1 m     |                                |