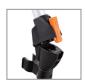

Pistol grip handle and center line balance

Folds down to 1/2 its size

- Brake on pistol grip stops counting instantly. Stop adding lengths accidentally by putting the brake on exactly when you need it.
- Collapsing hinge snaps into extended lock with the flick of the wrist and it disconnects if you forget to press the unlock trigger.
- Center-line handle design with counter on top of wheel center of gravity aligned for perfect balance. This makes measuring easier and more accurate. The raised counter makes reading it easier.
- Compact fold-down easily reduces to 1/2 its size for storage and portability. Storage is a snap.
- Flip-down kickstand (**3 foot size**) keeps the wheel upright when you need your hands free to perform other tasks and stays out of the way as you measure.
- Gear & shaft transmission for highest measurement accuracy and strength. No belts to stretch or fail.
- Handle lock lock your handle in place when you're not using the wheel. Our clamp protects the extension hinge from breaking.