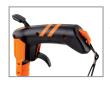

## **FEATURES**

- Enhanced grip pistol-type handle increases control and comfort.
- Re-set on the handle AND on the unit housing no more bending over, lifting the wheel or stepping on it to reset to zero. Additionally, the re-set on the housing is reinforced to protect it when re-setting the counter with your foot.

Pistol grip handle and center line balance

Folds down to 1/2 its size

- Brake on pistol grip stops counting instantly. Stop adding lengths accidentally by putting the brake on exactly when you need it.
- Collapsing hinge snaps into extended lock with the flick of the wrist and it disconnects if you forget to press the unlock trigger.
- Center-line handle design with counter on top of wheel center of gravity aligned for perfect balance. This makes measuring easier and more accurate. The raised counter makes reading it easier.
- Compact fold-down easily reduces to 1/2 its size for storage and portability. Storage is a snap.
- Flip-down kickstand (**3 foot size**) keeps the wheel upright when you need your hands free to perform other tasks and stays out of the way as you measure.
- Gear & shaft transmission for highest measurement accuracy and strength. No belts to stretch or fail.
- Handle lock lock your handle in place when you're not using the wheel. Our clamp protects the extension hinge from breaking.