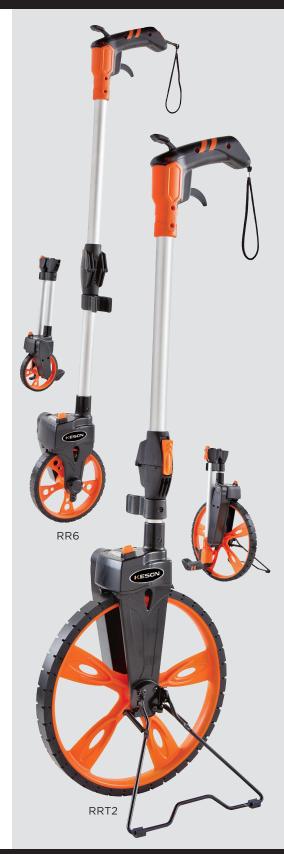

Pistol grip handle and center line balance

Folds down to 1/2 its size

- Brake on pistol grip stops counting instantly. Stop adding lengths accidentally by putting the brake on exactly when you need it.
- Collapsing hinge snaps into extended lock with the flick of the wrist and it disconnects if you forget to press the unlock trigger.
- Center-line handle design with counter on top of wheel center of gravity aligned for perfect balance. This makes measuring easier and more accurate. The raised counter makes reading it easier.
- Compact fold-down easily reduces to 1/2 its size for storage and portability. Storage is a snap.
- Flip-down kickstand (**3 foot size**) keeps the wheel upright when you need your hands free to perform other tasks and stays out of the way as you measure.
- Gear & shaft transmission for highest measurement accuracy and strength. No belts to stretch or fail.
- Handle lock lock your handle in place when you're not using the wheel. Our clamp protects the extension hinge from breaking.